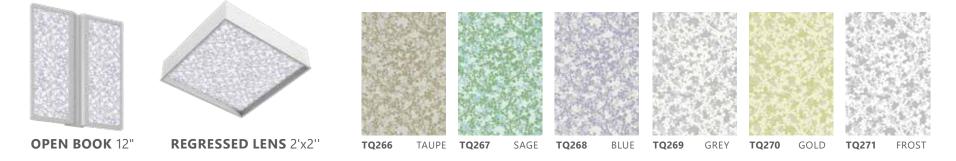

# Pediatric Patterns

Choose from these nine themes ideally suited to pediatric care facilities. Then select a hue for your preferred theme in the following pages.

REGRESSED LENS 2'×2' & 2'X4' (BCTQR) AND CLOSED BOOK SCONCE 24" (BCSCTQ) SHOWN

BALLOONS

BUBBLES

BUTTERFLY TANGLE

#### **BALLOONS**

**TQ301** 

GREEN

BOX 12"

DROP LENS 2'x2'

**TQ300** BLUE

TQ302 PURPLE

**TQ303** PASTEL ONE

TQ304 PASTEL TWO

**TQ305** FROST

**BUBBLES** 