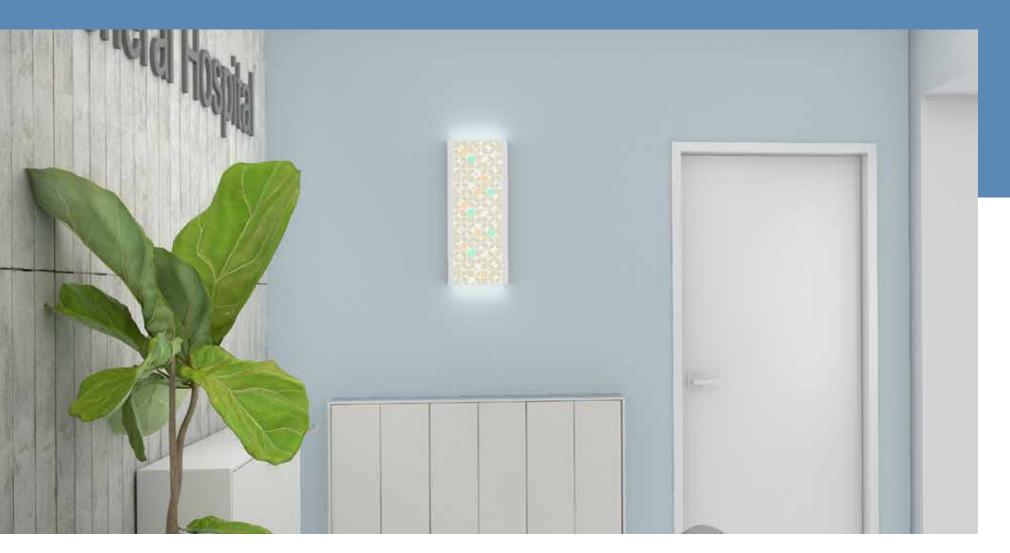

# Regressed Lens

Features an elegantly regressed lens that suggests a skylight appearance. Choose from two Regressed Lens options to provide a low profile, elegant architectural effect. When coupled with a beautiful designer pattern, it appears to float in the ceiling.

**REGRESSED LENS** 2'×2' (BCTQR) SHOWN

## **Skylight appearance**

- > Regressed lens to enhance skylight effect
- > Easy-to-remove lift'n'shift lens no visible latches
- > 2'×2': 2100 lumens\*, fits 15/16" and 1.5" grids
- > 2'×4': 5400 lumens\*, fits 15/16" and 1.5" grids