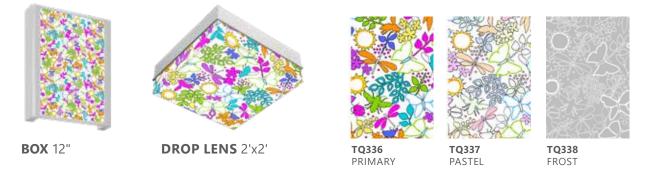

# Nature Scenes

Choose from 36 different nature scenes to explore and admire.

**OVERLAY GRID** 4'×4' (BCTQG) SHOWN

26 BalancedCare<sup>™</sup> | Tranquility Series

TREES AND CLOUDS TQ119

TREES AND CLOUDS TQ120

### TREES AND CLOUDS

TREES AND CLOUDS

TREES AND CLOUDS TQ123

balancedcare.axislighting.com 27

**TQ121** 

TREES AND CLOUDS **TQ122** 

**TQ124** 

TREES AND CLOUDS TQ125

TREES AND CLOUDS TQ126

TREES AND CLOUDS

**TQ127** 

TREES AND CLOUDS **TQ128** 

TREES AND CLOUDS TQ129

TREES AND CLOUDS

TQ130

TREES AND CLOUDS **TQ131** 

**TQ132** TREES AND CLOUDS

TREES AND CLOUDS

#### **TQ133**

TREES AND CLOUDS TQ134

TREES AND CLOUDS

**TQ136** 

TREES AND CLOUDS TQ137

TREES AND CLOUDS TQ138

TREES AND CLOUDS

TQ139

TQ140 TREES AND CLOUDS

TREES AND CLOUDS **TQ141** 

TREES AND CLOUDS

TQ142

LANDSCAPE

UNDERWATER

TQ145

UNDERWATER **TQ146** 