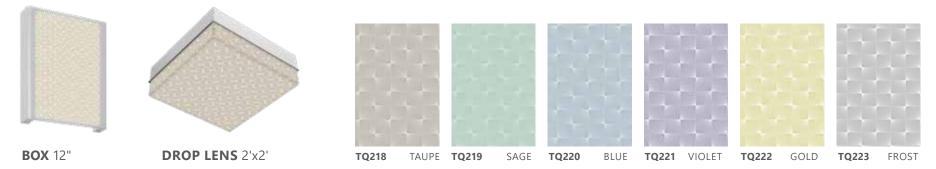

## Patent Pending Drop Lens

Our patent pending Drop Lens is unlike any other luminaire in the healthcare sector. With its 2'x2' footprint, crisp corners and uniform glow, it lets you design stunning luminous ceilings by playing with illuminated volumes. While adding interest to the ceiling line, Drop Lens also adds a layer of brightness to adjacent ceilings and walls. Tranquility Drop Lens configurations feature wrap-around imagery and a choice of eight lens depths.

### **Exclusive 3D optics ideal** for creating distinctive luminous ceilings

Create a 3D ceiling that captivates and inspires. Play with the different lens depths to deliver a fresh, unique approach to the ceiling profile.

- > 2'x2' Dimension
- > Lens depths from flush to 7" in 1" increments
- > Recessed housing less than 5" deep
- > 3000 lumens\*
- > Compatible with 9/16" and 15/16" grids

### **Design Flexibility**

The Drop Lens family provides design flexibility, with lens options from flush to 7" depths. These can be field adjusted, to complement any application and add 3D interest to the ceiling.