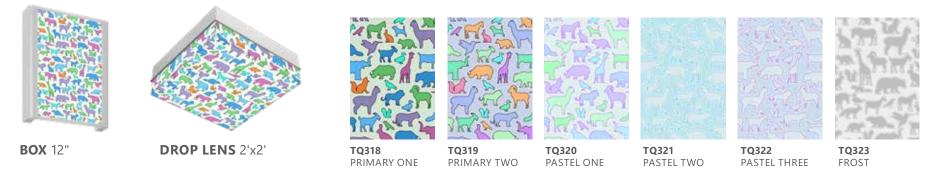

# Pediatric Patterns

Choose from these nine themes ideally suited to pediatric care facilities. Then select a hue for your preferred theme in the following pages.

REGRESSED LENS 2'×2' & 2'X4' (BCTQR) AND CLOSED BOOK SCONCE 24" (BCSCTQ) SHOWN

BALLOONS

BUBBLES

BUTTERFLY TANGLE

#### **BALLOONS**

**TQ301** 

GREEN

BOX 12"

DROP LENS 2'x2'

**TQ300** BLUE

TQ302 PURPLE

**TQ303** PASTEL ONE

TQ304 PASTEL TWO

**TQ305** FROST

**BUBBLES** 