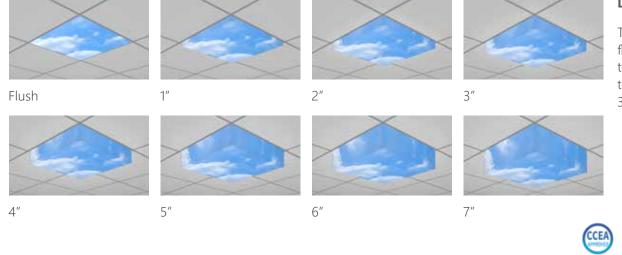

- > 2'x2' Dimension
- > Lens depths from flush to 7" in 1" increments
- > Recessed housing less than 5" deep
- > 3000 lumens\*
- > Compatible with 9/16" and 15/16" grids

### **Design Flexibility**

The Drop Lens family provides design flexibility, with lens options from flush to 7" depths. These can be field adjusted, to complement any application and add 3D interest to the ceiling.

### **Decide on** your layout

The Tranquility Drop Lens comes in various lens depths. Select the depths for your design.

**Select** the image

Select the image from our image gallery. (See page 23)