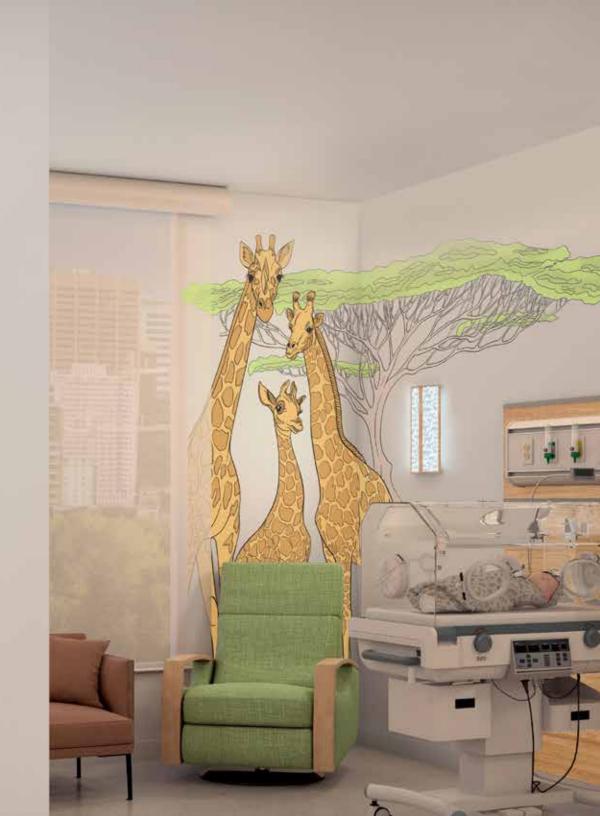

### Bring a sense of calm to your environment

BalancedCare by Axis Lighting understands how biophilic design positively impacts a patient's state of mind by bringing the outdoors in.

Introducing Tranquility Series, a collection of BalancedCare luminaires integrating a range of inspiring images enabling design freedom and promoting wellness, serenity and faster recovery times.

### Tranquility Series

In healthcare facilities, nature scenes and other imagery are known to lessen anxiety, improve mood and enable shorter hospital stays. There are opportunities for "positive distractions" by bringing in playful, colorful images to an otherwise stressful environment.

## A sense of calm

Tranquility Series leverages a wide variety of uplifting, aesthetic images seamlessly applied over BalancedCare luminaire optics. The aim is to reduce stress and foster healthier outcomes.