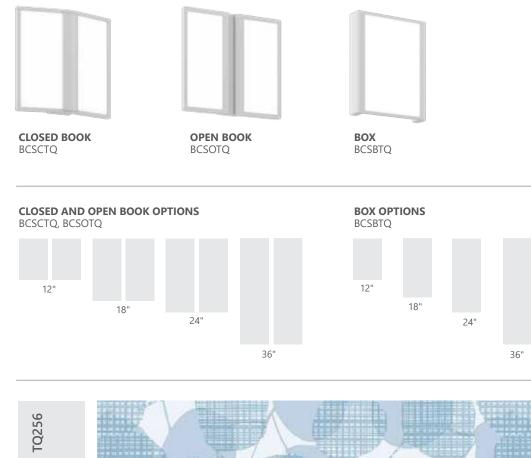

# Tranquility Sconces

Tranquility Sconces let you add soft layers of light to complement any environment. Sconces can be dimmed when desired to provide ambient lighting and wall glow.

## **Creating soft layers** of light

- Horizontal or vertical orientation, surface mounting in multiple lengths.
- > Amber nightlight option helps with nocturnal wayfinding.
- > Detachable backplate for quick-disconnect and room-side access to driver.
- > Shallow depth:
  - Closed Book 3 1/8"
  - Open Book –2 3/8"
  - Box 2"

CLOSED BOOK BCSCTQ

**OPEN BOOK** BCSOTQ

**BOX** BCSBTQ

balancedcare.axislighting.com 17