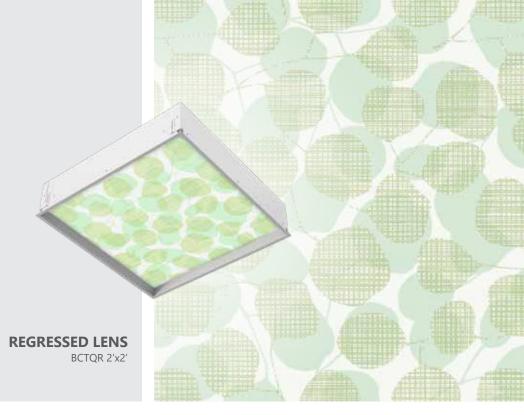

# Regressed Lens

Features an elegantly regressed lens that suggests a skylight appearance. Choose from two Regressed Lens options to provide a low profile, elegant architectural effect. When coupled with a beautiful designer pattern, it appears to float in the ceiling.

**REGRESSED LENS** 2'×2' (BCTQR) SHOWN

## **Skylight appearance**

- > Regressed lens to enhance skylight effect
- > Easy-to-remove lift'n'shift lens no visible latches
- > 2'×2': 2100 lumens\*, fits 15/16" and 1.5" grids
- > 2'×4': 5400 lumens\*, fits 15/16" and 1.5" grids