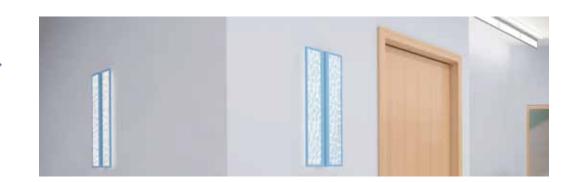

# Tranquility Sconces

Tranquility Sconces let you add soft layers of light to complement any environment. Sconces can be dimmed when desired to provide ambient lighting and wall glow.

# Tranquility wall solutions

In addition, they provide superior design flexibility. With four sizes to choose from, Tranquility Sconces can easily be scaled to architectural features. Choose playful graphics that enhance pediatric design or soothing graphics for other areas of the facility.