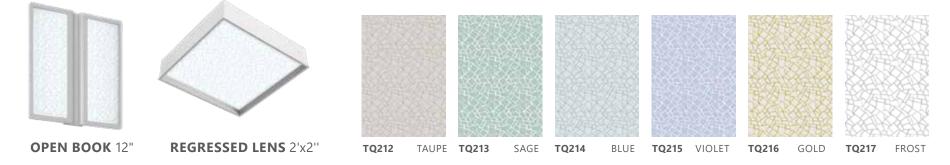

# Regressed Lens

Features an elegantly regressed lens that suggests a skylight appearance. Choose from two Regressed Lens options to provide a low profile, elegant architectural effect. When coupled with a beautiful designer pattern, it appears to float in the ceiling.

**REGRESSED LENS** 2'×2' (BCTQR) SHOWN

## **Skylight appearance**

- > Regressed lens to enhance skylight effect
- > Easy-to-remove lift'n'shift lens no visible latches
- > 2'×2': 2100 lumens\*, fits 15/16" and 1.5" grids
- > 2'×4': 5400 lumens\*, fits 15/16" and 1.5" grids

**REGRESSED LENS** BCTQR 2'x2'

**REGRESSED LENS** BCTQR 2'x4'