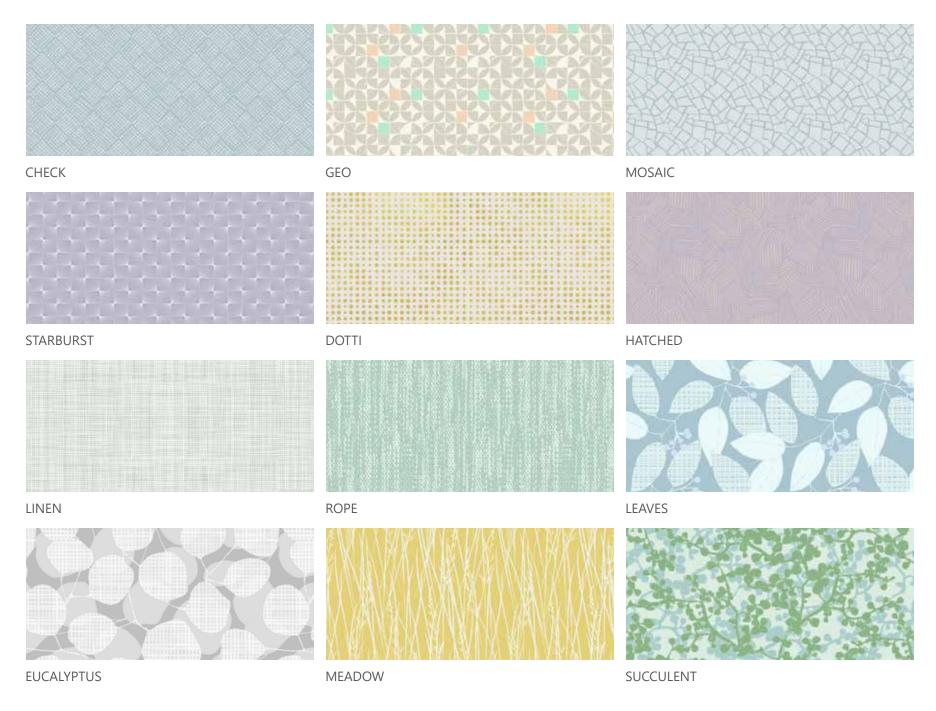

# Designer Patterns

Choose from 12 textures designed to complement any interior. Then select a hue for your preferred texture in the following pages.

REGRESSED LENS 2'×2' (BCTQR) AND SCONCE OPEN BOOK 18" (BCSOTQ) SHOWN

### CHECKS

GEO

MOSAIC

\*These examples are for illustration only. All graphics can be used in all Tranquility luminaires

#### **STARBURST**

DOTTIE

HATCHED

\*These examples are for illustration only. All graphics can be used in all Tranquility luminaires

### LINEN

ROPE

LEAVES

\*These examples are for illustration only. All graphics can be used in all Tranquility luminaires

#### **EUCALYPTUS**

TQ258

TEAL

BOX 12"

DROP LENS 2'x2'

TQ254

TAUPE **TQ255** SAGE

TQ256

#### MEADOW

SUCCULENT