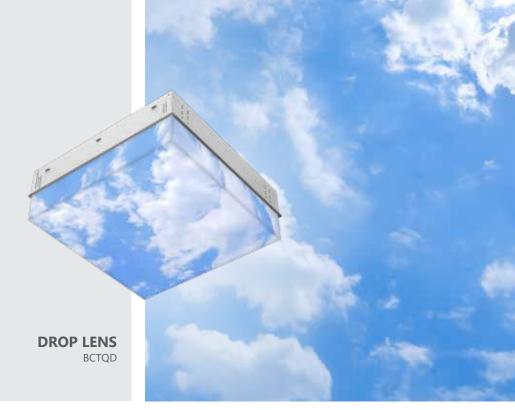

## Patent Pending Drop Lens

Our patent pending Drop Lens is unlike any other luminaire in the healthcare sector. With its 2'x2' footprint, crisp corners and uniform glow, it lets you design stunning luminous ceilings by playing with illuminated volumes. While adding interest to the ceiling line, Drop Lens also adds a layer of brightness to adjacent ceilings and walls. Tranquility Drop Lens configurations feature wrap-around imagery and a choice of eight lens depths.

### **Exclusive 3D optics ideal** for creating distinctive luminous ceilings

Create a 3D ceiling that captivates and inspires. Play with the different lens depths to deliver a fresh, unique approach to the ceiling profile.

- > 2'x2' Dimension
- > Lens depths from flush to 7" in 1" increments
- > Recessed housing less than 5" deep
- > 3000 lumens\*
- > Compatible with 9/16" and 15/16" grids

### **Design Flexibility**

The Drop Lens family provides design flexibility, with lens options from flush to 7" depths. These can be field adjusted, to complement any application and add 3D interest to the ceiling.