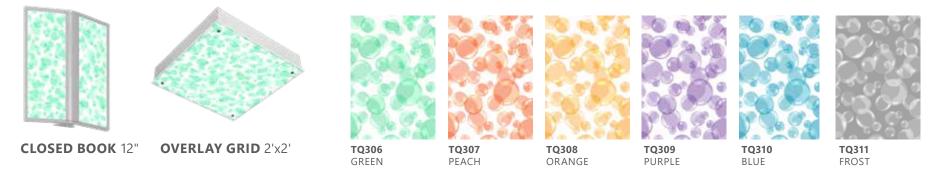

# Designer Patterns

Choose from 12 textures designed to complement any interior. Then select a hue for your preferred texture in the following pages.

REGRESSED LENS 2'×2' (BCTQR) AND SCONCE OPEN BOOK 18" (BCSOTQ) SHOWN

### CHECKS

GEO

MOSAIC

\*These examples are for illustration only. All graphics can be used in all Tranquility luminaires

#### **STARBURST**

DOTTIE

HATCHED

\*These examples are for illustration only. All graphics can be used in all Tranquility luminaires

### LINEN

ROPE

LEAVES

\*These examples are for illustration only. All graphics can be used in all Tranquility luminaires

#### **EUCALYPTUS**

TQ258

TEAL

BOX 12"

DROP LENS 2'x2'

TQ254

TAUPE **TQ255** SAGE

TQ256

TQ257

GOLD TQ259

#### MEADOW

SUCCULENT