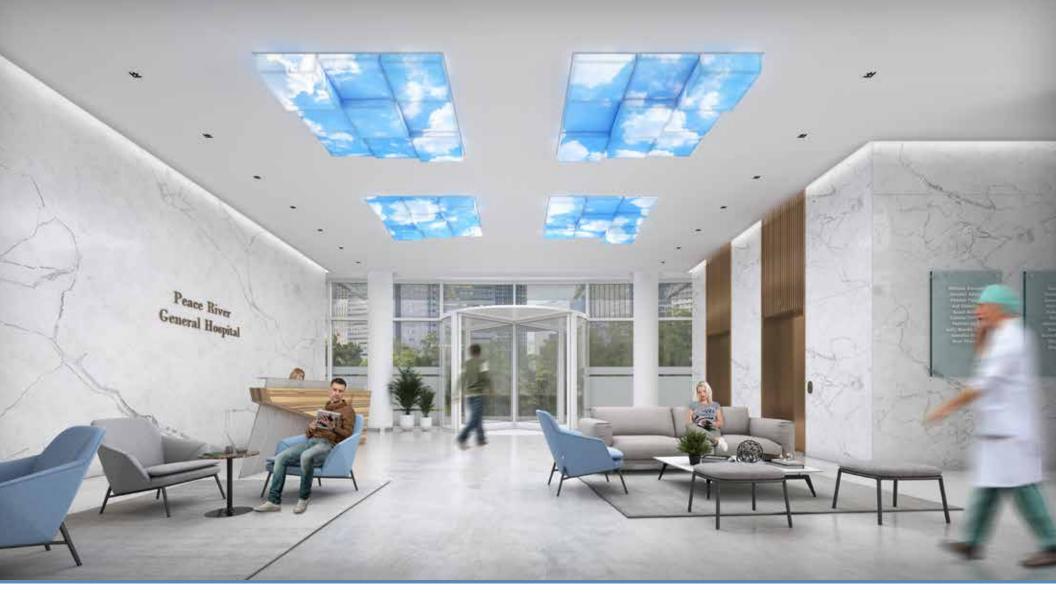

### Bring a sense of calm to your environment

BalancedCare by Axis Lighting understands how biophilic design positively impacts a patient's state of mind by bringing the outdoors in.

Introducing Tranquility Series, a collection of BalancedCare luminaires integrating a range of inspiring images enabling design freedom and promoting wellness, serenity and faster recovery times.

### Tranquility Series

In healthcare facilities, nature scenes and other imagery are known to lessen anxiety, improve mood and enable shorter hospital stays. There are opportunities for "positive distractions" by bringing in playful, colorful images to an otherwise stressful environment.

## A sense of calm

Tranquility Series leverages a wide variety of uplifting, aesthetic images seamlessly applied over BalancedCare luminaire optics. The aim is to reduce stress and foster healthier outcomes.