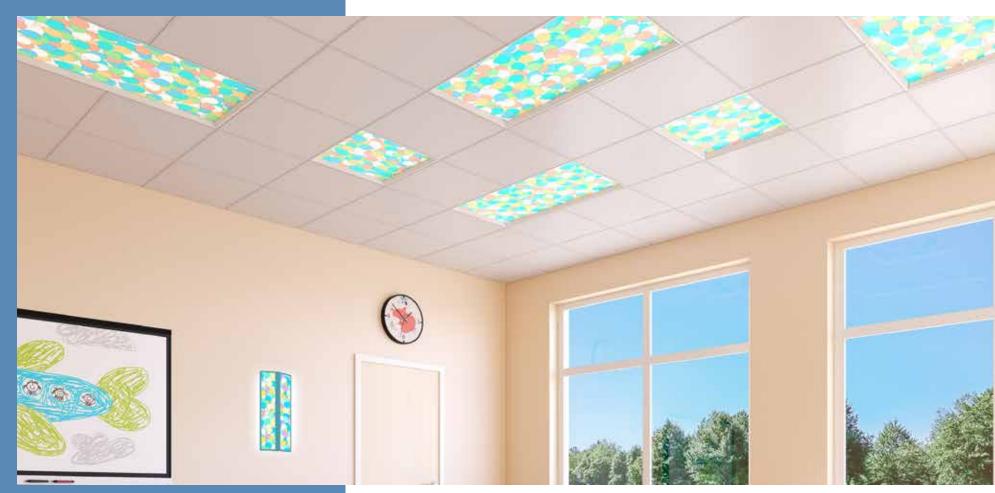

### Bring a sense of calm to your environment

BalancedCare by Axis Lighting understands how biophilic design positively impacts a patient's state of mind by bringing the outdoors in.

Introducing Tranquility Series, a collection of BalancedCare luminaires integrating a range of inspiring images enabling design freedom and promoting wellness, serenity and faster recovery times.

### Tranquility Series

In healthcare facilities, nature scenes and other imagery are known to lessen anxiety, improve mood and enable shorter hospital stays. There are opportunities for "positive distractions" by bringing in playful, colorful images to an otherwise stressful environment.

## A sense of calm

Tranquility Series leverages a wide variety of uplifting, aesthetic images seamlessly applied over BalancedCare luminaire optics. The aim is to reduce stress and foster healthier outcomes.