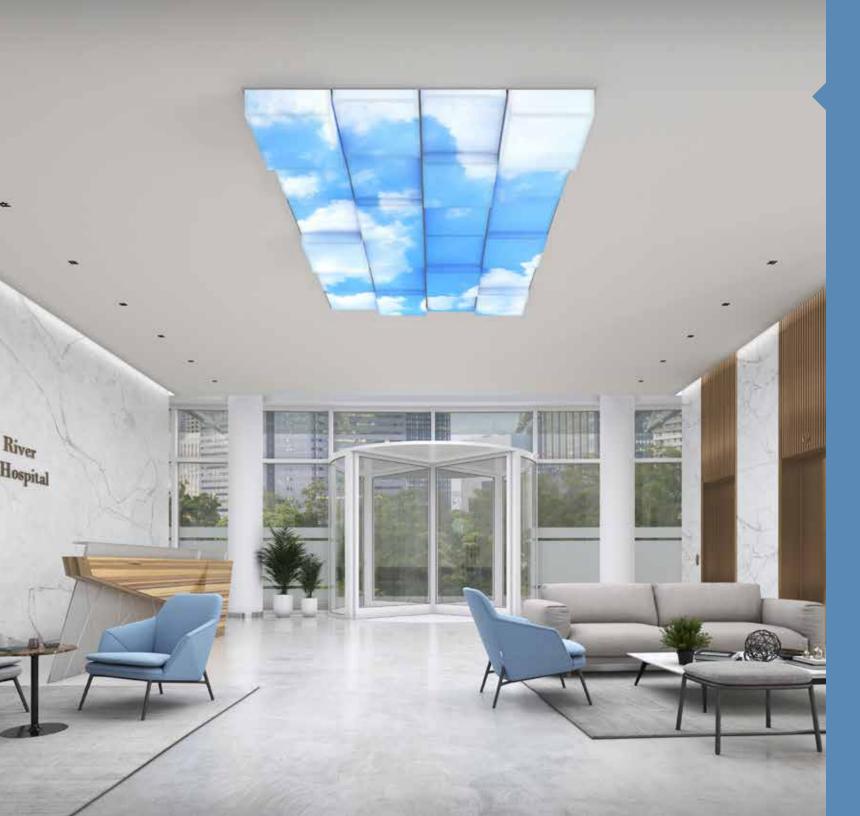

## Patent Pending Drop Lens

Our patent pending Drop Lens is unlike any other luminaire in the healthcare sector. With its 2'x2' footprint, crisp corners and uniform glow, it lets you design stunning luminous ceilings by playing with illuminated volumes. While adding interest to the ceiling line, Drop Lens also adds a layer of brightness to adjacent ceilings and walls. Tranquility Drop Lens configurations feature wrap-around imagery and a choice of eight lens depths.

### **Exclusive 3D optics ideal** for creating distinctive luminous ceilings

Create a 3D ceiling that captivates and inspires. Play with the different lens depths to deliver a fresh, unique approach to the ceiling profile.

# Overlay Grid

Overlay Grid lends itself to creating a central luminous ceiling as a focal point. With its minimalist square form, flush appearance and uniformly lit diffuser that conceals the grid, this Tranquility luminaire features dimmable ambient lighting while transforming multi-unit graphics into a single, continuous image.