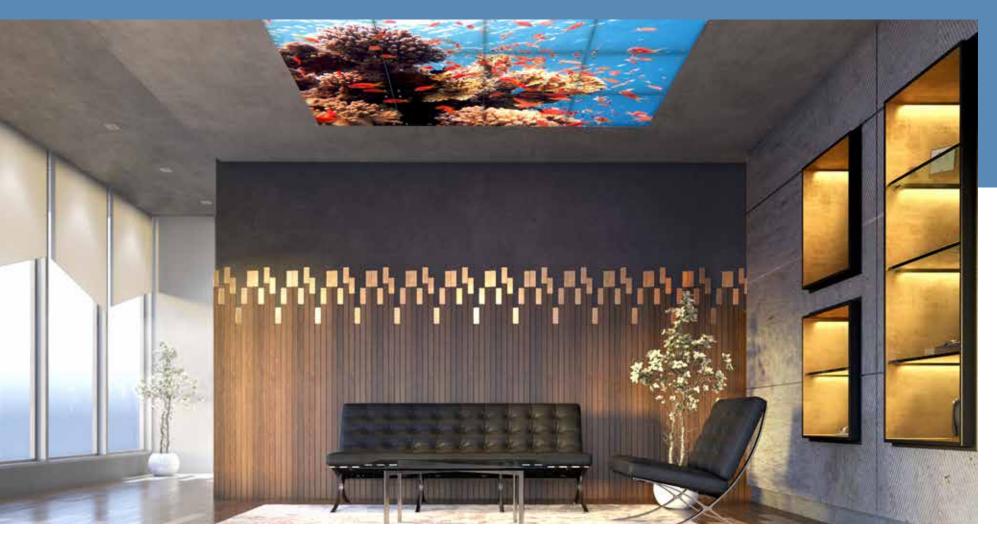

### Bring a sense of calm to your environment

BalancedCare by Axis Lighting understands how biophilic design positively impacts a patient's state of mind by bringing the outdoors in.

Introducing Tranquility Series, a collection of BalancedCare luminaires integrating a range of inspiring images enabling design freedom and promoting wellness, serenity and faster recovery times.

## A sense of calm

Tranquility Series leverages a wide variety of uplifting, aesthetic images seamlessly applied over BalancedCare luminaire optics. The aim is to reduce stress and foster healthier outcomes.

## Patent Pending Drop Lens

Our patent pending Drop Lens is unlike any other luminaire in the healthcare sector. With its 2'x2' footprint, crisp corners and uniform glow, it lets you design stunning luminous ceilings by playing with illuminated volumes. While adding interest to the ceiling line, Drop Lens also adds a layer of brightness to adjacent ceilings and walls. Tranquility Drop Lens configurations feature wrap-around imagery and a choice of eight lens depths.

# Overlay Grid

Overlay Grid lends itself to creating a central luminous ceiling as a focal point. With its minimalist square form, flush appearance and uniformly lit diffuser that conceals the grid, this Tranquility luminaire features dimmable ambient lighting while transforming multi-unit graphics into a single, continuous image.