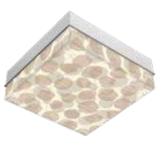

## Patent Pending Drop Lens

Our patent pending Drop Lens is unlike any other luminaire in the healthcare sector. With its 2'x2' footprint, crisp corners and uniform glow, it lets you design stunning luminous ceilings by playing with illuminated volumes. While adding interest to the ceiling line, Drop Lens also adds a layer of brightness to adjacent ceilings and walls. Tranquility Drop Lens configurations feature wrap-around imagery and a choice of eight lens depths.

### **Exclusive 3D optics ideal** for creating distinctive luminous ceilings

Create a 3D ceiling that captivates and inspires. Play with the different lens depths to deliver a fresh, unique approach to the ceiling profile.

# Overlay Grid

Overlay Grid lends itself to creating a central luminous ceiling as a focal point. With its minimalist square form, flush appearance and uniformly lit diffuser that conceals the grid, this Tranquility luminaire features dimmable ambient lighting while transforming multi-unit graphics into a single, continuous image.