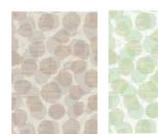

# Designer Patterns

Choose from 12 textures designed to complement any interior. Then select a hue for your preferred texture in the following pages.

REGRESSED LENS 2'×2' (BCTQR) AND SCONCE OPEN BOOK 18" (BCSOTQ) SHOWN

#### **EUCALYPTUS**

TQ258

TEAL

BOX 12"

DROP LENS 2'x2'

TQ254

TAUPE **TQ255** SAGE

TQ256