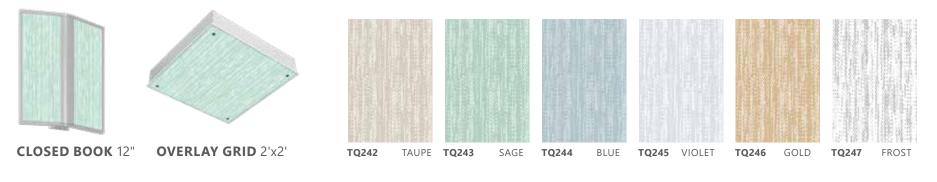

# Overlay Grid

Overlay Grid lends itself to creating a central luminous ceiling as a focal point. With its minimalist square form, flush appearance and uniformly lit diffuser that conceals the grid, this Tranquility luminaire features dimmable ambient lighting while transforming multi-unit graphics into a single, continuous image.

## **Clean, uninterrupted appearance**

- > 2'x2', 4'x4' Dimensions
- > Recessed housings suited to shallow plenums:
  - 2'x2': 3 1/2" deep
  - 4'x4': 5 1/8" deep
- > Output: 2'x2' 4000 lumens\*, 4'x4' 8000 lumens\*
- > Compatible with 9/16" and 15/16" grids

**OVERLAY GRID** BCTQG 2'x2'

**OVERLAY GRID** BCTQG 4'x4'

Clean appearance when installed side-by-side, fully concealing T-bars. Decorative fasteners made of brushed aluminum.