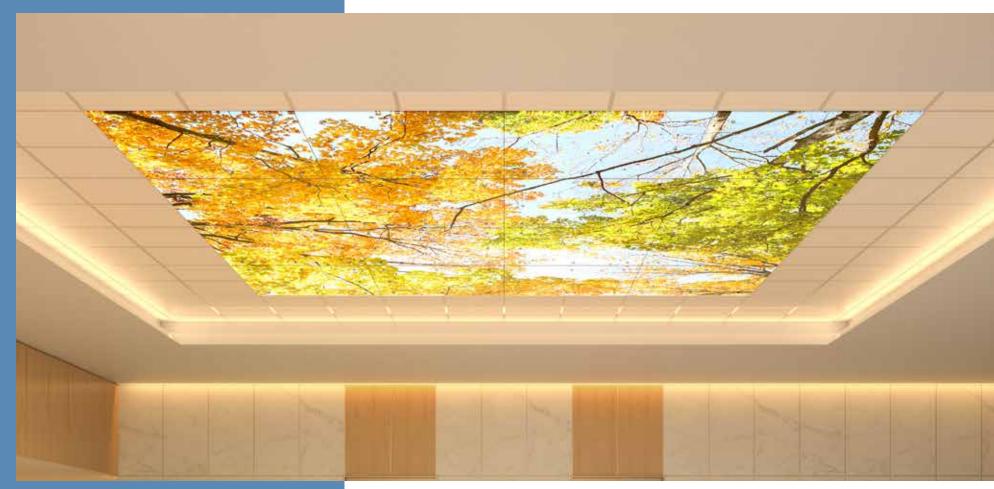

## Patent Pending Drop Lens

Our patent pending Drop Lens is unlike any other luminaire in the healthcare sector. With its 2'x2' footprint, crisp corners and uniform glow, it lets you design stunning luminous ceilings by playing with illuminated volumes. While adding interest to the ceiling line, Drop Lens also adds a layer of brightness to adjacent ceilings and walls. Tranquility Drop Lens configurations feature wrap-around imagery and a choice of eight lens depths.

### **Exclusive 3D optics ideal** for creating distinctive luminous ceilings

Create a 3D ceiling that captivates and inspires. Play with the different lens depths to deliver a fresh, unique approach to the ceiling profile.

# Overlay Grid

Overlay Grid lends itself to creating a central luminous ceiling as a focal point. With its minimalist square form, flush appearance and uniformly lit diffuser that conceals the grid, this Tranquility luminaire features dimmable ambient lighting while transforming multi-unit graphics into a single, continuous image.