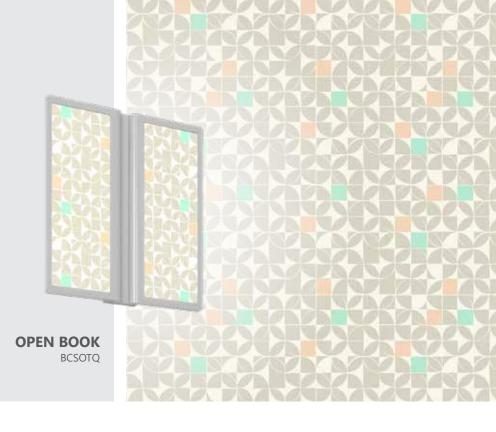

## **Creating soft layers** of light

- Horizontal or vertical orientation, surface mounting in multiple lengths.
- > Amber nightlight option helps with nocturnal wayfinding.
- > Detachable backplate for quick-disconnect and room-side access to driver.
- > Shallow depth:
  - Closed Book 3 1/8"
  - Open Book –2 3/8"
  - Box 2"

CLOSED BOOK BCSCTQ

**OPEN BOOK** BCSOTQ

**BOX** BCSBTQ

balancedcare.axislighting.com 17