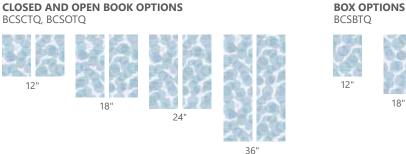

# Tranquility Sconces

Tranquility Sconces let you add soft layers of light to complement any environment. Sconces can be dimmed when desired to provide ambient lighting and wall glow.

## **Creating soft layers** of light

- Horizontal or vertical orientation, surface mounting in multiple lengths.
- > Amber nightlight option helps with nocturnal wayfinding.
- > Detachable backplate for quick-disconnect and room-side access to driver.
- > Shallow depth:
  - Closed Book 3 1/8"
  - Open Book –2 3/8"
  - Box 2"

CLOSED BOOK BCSCTQ

**OPEN BOOK** BCSOTQ

**BOX** BCSBTQ

balancedcare.axislighting.com 17