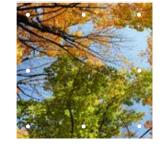

## Patent Pending Drop Lens

Our patent pending Drop Lens is unlike any other luminaire in the healthcare sector. With its 2'x2' footprint, crisp corners and uniform glow, it lets you design stunning luminous ceilings by playing with illuminated volumes. While adding interest to the ceiling line, Drop Lens also adds a layer of brightness to adjacent ceilings and walls. Tranquility Drop Lens configurations feature wrap-around imagery and a choice of eight lens depths.

### **Exclusive 3D optics ideal** for creating distinctive luminous ceilings

Create a 3D ceiling that captivates and inspires. Play with the different lens depths to deliver a fresh, unique approach to the ceiling profile.