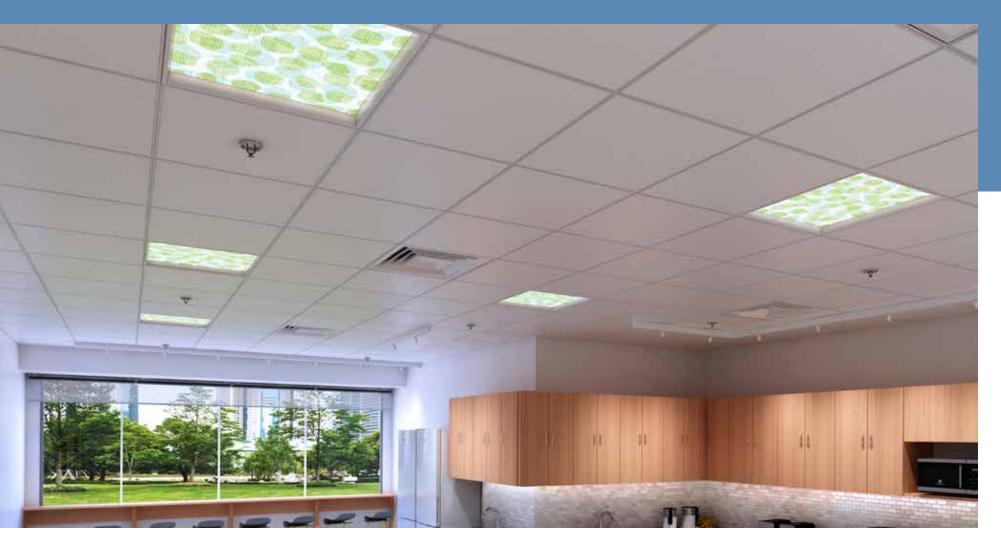

### Bring a sense of calm to your environment

BalancedCare by Axis Lighting understands how biophilic design positively impacts a patient's state of mind by bringing the outdoors in.

Introducing Tranquility Series, a collection of BalancedCare luminaires integrating a range of inspiring images enabling design freedom and promoting wellness, serenity and faster recovery times.

### Tranquility Series

In healthcare facilities, nature scenes and other imagery are known to lessen anxiety, improve mood and enable shorter hospital stays. There are opportunities for "positive distractions" by bringing in playful, colorful images to an otherwise stressful environment.

## A sense of calm

Tranquility Series leverages a wide variety of uplifting, aesthetic images seamlessly applied over BalancedCare luminaire optics. The aim is to reduce stress and foster healthier outcomes.