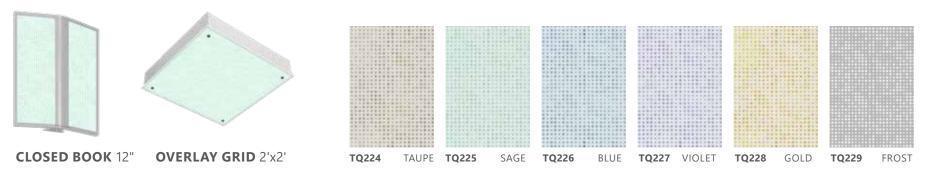

# Overlay Grid

Overlay Grid lends itself to creating a central luminous ceiling as a focal point. With its minimalist square form, flush appearance and uniformly lit diffuser that conceals the grid, this Tranquility luminaire features dimmable ambient lighting while transforming multi-unit graphics into a single, continuous image.

## **Clean, uninterrupted appearance**

- > 2'x2', 4'x4' Dimensions
- > Recessed housings suited to shallow plenums:
  - 2'x2': 3 1/2" deep
  - 4'x4': 5 1/8" deep
- > Output: 2'x2' 4000 lumens\*, 4'x4' 8000 lumens\*
- > Compatible with 9/16" and 15/16" grids

**OVERLAY GRID** BCTQG 2'x2'

**OVERLAY GRID** BCTQG 4'x4'

Clean appearance when installed side-by-side, fully concealing T-bars. Decorative fasteners made of brushed aluminum.