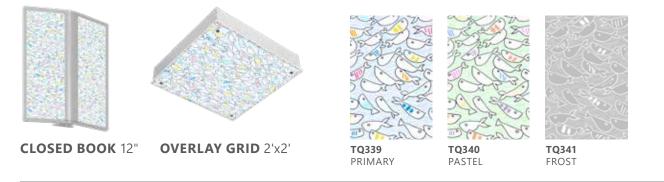

# Overlay Grid

Overlay Grid lends itself to creating a central luminous ceiling as a focal point. With its minimalist square form, flush appearance and uniformly lit diffuser that conceals the grid, this Tranquility luminaire features dimmable ambient lighting while transforming multi-unit graphics into a single, continuous image.

## **Clean, uninterrupted appearance**

- > 2'x2', 4'x4' Dimensions
- > Recessed housings suited to shallow plenums:
  - 2'x2': 3 1/2" deep
  - 4'x4': 5 1/8" deep
- > Output: 2'x2' 4000 lumens\*, 4'x4' 8000 lumens\*
- > Compatible with 9/16" and 15/16" grids

**OVERLAY GRID** BCTQG 2'x2'

**OVERLAY GRID** BCTQG 4'x4'

Clean appearance when installed side-by-side, fully concealing T-bars. Decorative fasteners made of brushed aluminum.