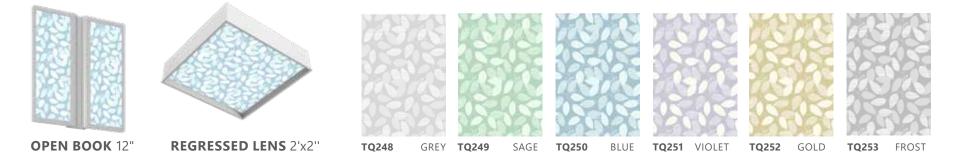

# Regressed Lens

Features an elegantly regressed lens that suggests a skylight appearance. Choose from two Regressed Lens options to provide a low profile, elegant architectural effect. When coupled with a beautiful designer pattern, it appears to float in the ceiling.

## **Skylight appearance**

- > Regressed lens to enhance skylight effect
- > Easy-to-remove lift'n'shift lens no visible latches
- > 2'×2': 2100 lumens\*, fits 15/16" and 1.5" grids
- > 2'×4': 5400 lumens\*, fits 15/16" and 1.5" grids

**REGRESSED LENS** BCTQR 2'x2'

**REGRESSED LENS** BCTQR 2'x4'