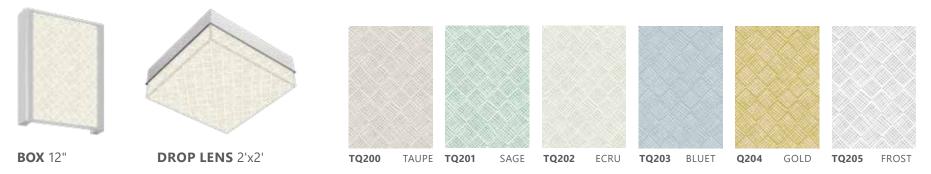

## Patent Pending Drop Lens

Our patent pending Drop Lens is unlike any other luminaire in the healthcare sector. With its 2'x2' footprint, crisp corners and uniform glow, it lets you design stunning luminous ceilings by playing with illuminated volumes. While adding interest to the ceiling line, Drop Lens also adds a layer of brightness to adjacent ceilings and walls. Tranquility Drop Lens configurations feature wrap-around imagery and a choice of eight lens depths.

### **Exclusive 3D optics ideal** for creating distinctive luminous ceilings

Create a 3D ceiling that captivates and inspires. Play with the different lens depths to deliver a fresh, unique approach to the ceiling profile.

- > 2'x2' Dimension
- > Lens depths from flush to 7" in 1" increments
- > Recessed housing less than 5" deep
- > 3000 lumens\*
- > Compatible with 9/16" and 15/16" grids

### **Design Flexibility**

The Drop Lens family provides design flexibility, with lens options from flush to 7" depths. These can be field adjusted, to complement any application and add 3D interest to the ceiling.