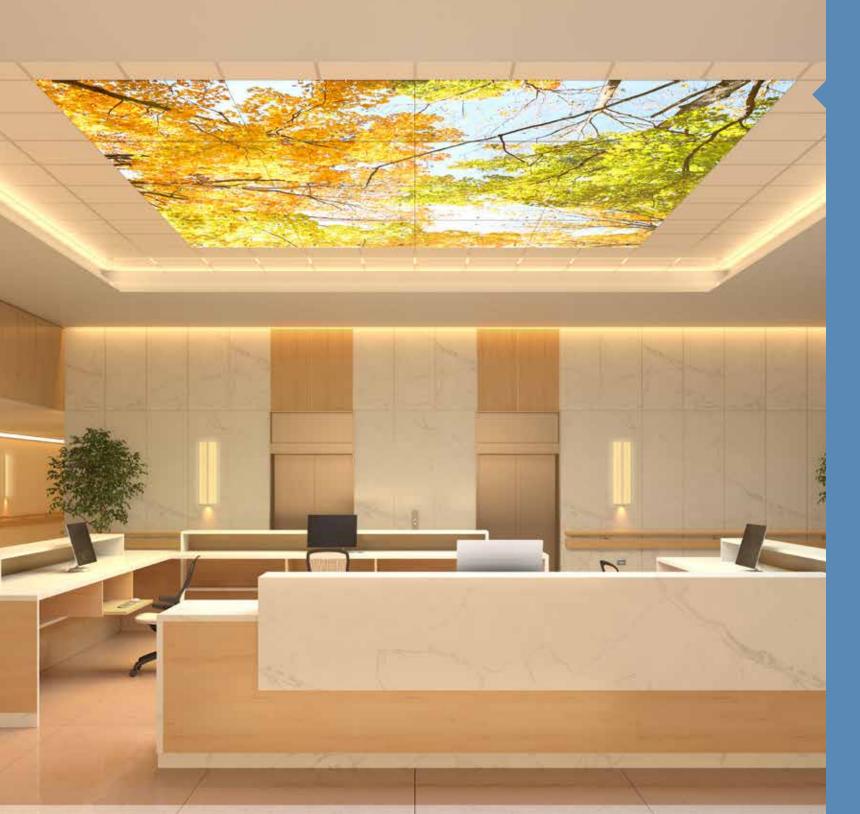

## Patent Pending Drop Lens

Our patent pending Drop Lens is unlike any other luminaire in the healthcare sector. With its 2'x2' footprint, crisp corners and uniform glow, it lets you design stunning luminous ceilings by playing with illuminated volumes. While adding interest to the ceiling line, Drop Lens also adds a layer of brightness to adjacent ceilings and walls. Tranquility Drop Lens configurations feature wrap-around imagery and a choice of eight lens depths.

### **Exclusive 3D optics ideal** for creating distinctive luminous ceilings

Create a 3D ceiling that captivates and inspires. Play with the different lens depths to deliver a fresh, unique approach to the ceiling profile.

# Overlay Grid

Overlay Grid lends itself to creating a central luminous ceiling as a focal point. With its minimalist square form, flush appearance and uniformly lit diffuser that conceals the grid, this Tranquility luminaire features dimmable ambient lighting while transforming multi-unit graphics into a single, continuous image.