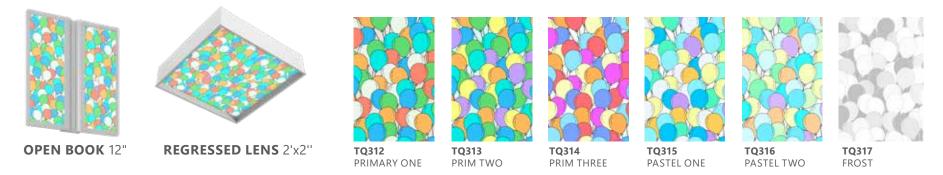

# Pediatric Patterns

Choose from these nine themes ideally suited to pediatric care facilities. Then select a hue for your preferred theme in the following pages.

REGRESSED LENS 2'×2' & 2'X4' (BCTQR) AND CLOSED BOOK SCONCE 24" (BCSCTQ) SHOWN

BALLOONS

BUBBLES

BUTTERFLY TANGLE

#### **BALLOONS**

**TQ301** 

GREEN

BOX 12"

DROP LENS 2'x2'

**TQ300** BLUE

TQ302 PURPLE

**TQ303** PASTEL ONE

TQ304 PASTEL TWO

**TQ305** FROST

**BUBBLES** 