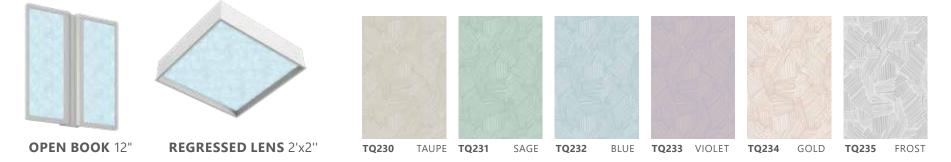

# Regressed Lens

Features an elegantly regressed lens that suggests a skylight appearance. Choose from two Regressed Lens options to provide a low profile, elegant architectural effect. When coupled with a beautiful designer pattern, it appears to float in the ceiling.

**REGRESSED LENS** 2'×2' (BCTQR) SHOWN

## **Skylight appearance**

- > Regressed lens to enhance skylight effect
- > Easy-to-remove lift'n'shift lens no visible latches
- > 2'×2': 2100 lumens\*, fits 15/16" and 1.5" grids
- > 2'×4': 5400 lumens\*, fits 15/16" and 1.5" grids

**REGRESSED LENS** BCTQR 2'x2'

**REGRESSED LENS** BCTQR 2'x4'