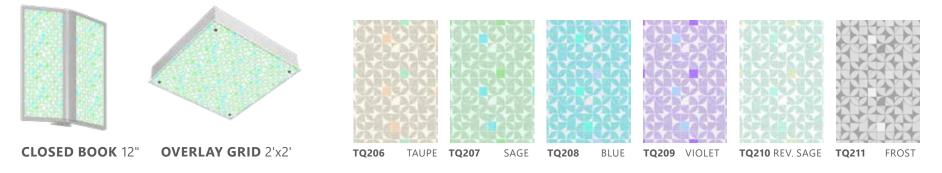

# Overlay Grid

Overlay Grid lends itself to creating a central luminous ceiling as a focal point. With its minimalist square form, flush appearance and uniformly lit diffuser that conceals the grid, this Tranquility luminaire features dimmable ambient lighting while transforming multi-unit graphics into a single, continuous image.

## **Clean, uninterrupted appearance**

- > 2'x2', 4'x4' Dimensions
- > Recessed housings suited to shallow plenums:
  - 2'x2': 3 1/2" deep
  - 4'x4': 5 1/8" deep
- > Output: 2'x2' 4000 lumens\*, 4'x4' 8000 lumens\*
- > Compatible with 9/16" and 15/16" grids

**OVERLAY GRID** BCTQG 2'x2'

**OVERLAY GRID** BCTQG 4'x4'

Clean appearance when installed side-by-side, fully concealing T-bars. Decorative fasteners made of brushed aluminum.