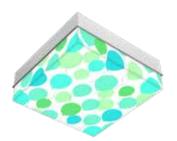

## Patent Pending Drop Lens

Our patent pending Drop Lens is unlike any other luminaire in the healthcare sector. With its 2'x2' footprint, crisp corners and uniform glow, it lets you design stunning luminous ceilings by playing with illuminated volumes. While adding interest to the ceiling line, Drop Lens also adds a layer of brightness to adjacent ceilings and walls. Tranquility Drop Lens configurations feature wrap-around imagery and a choice of eight lens depths.

### **Exclusive 3D optics ideal** for creating distinctive luminous ceilings

Create a 3D ceiling that captivates and inspires. Play with the different lens depths to deliver a fresh, unique approach to the ceiling profile.

### **Design Flexibility**

The Drop Lens family provides design flexibility, with lens options from flush to 7" depths. These can be field adjusted, to complement any application and add 3D interest to the ceiling.