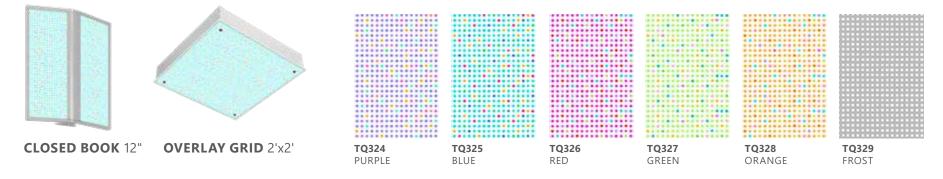

# Designer Patterns

Choose from 12 textures designed to complement any interior. Then select a hue for your preferred texture in the following pages.

REGRESSED LENS 2'×2' (BCTQR) AND SCONCE OPEN BOOK 18" (BCSOTQ) SHOWN

### CHECKS

GEO

MOSAIC

\*These examples are for illustration only. All graphics can be used in all Tranquility luminaires

#### **STARBURST**

DOTTIE

HATCHED

\*These examples are for illustration only. All graphics can be used in all Tranquility luminaires

### LINEN

ROPE

LEAVES

\*These examples are for illustration only. All graphics can be used in all Tranquility luminaires

#### **EUCALYPTUS**

TQ258

TEAL

BOX 12"

DROP LENS 2'x2'

TQ254

TAUPE **TQ255** SAGE

TQ256

TQ257

GOLD TQ259

#### MEADOW

SUCCULENT