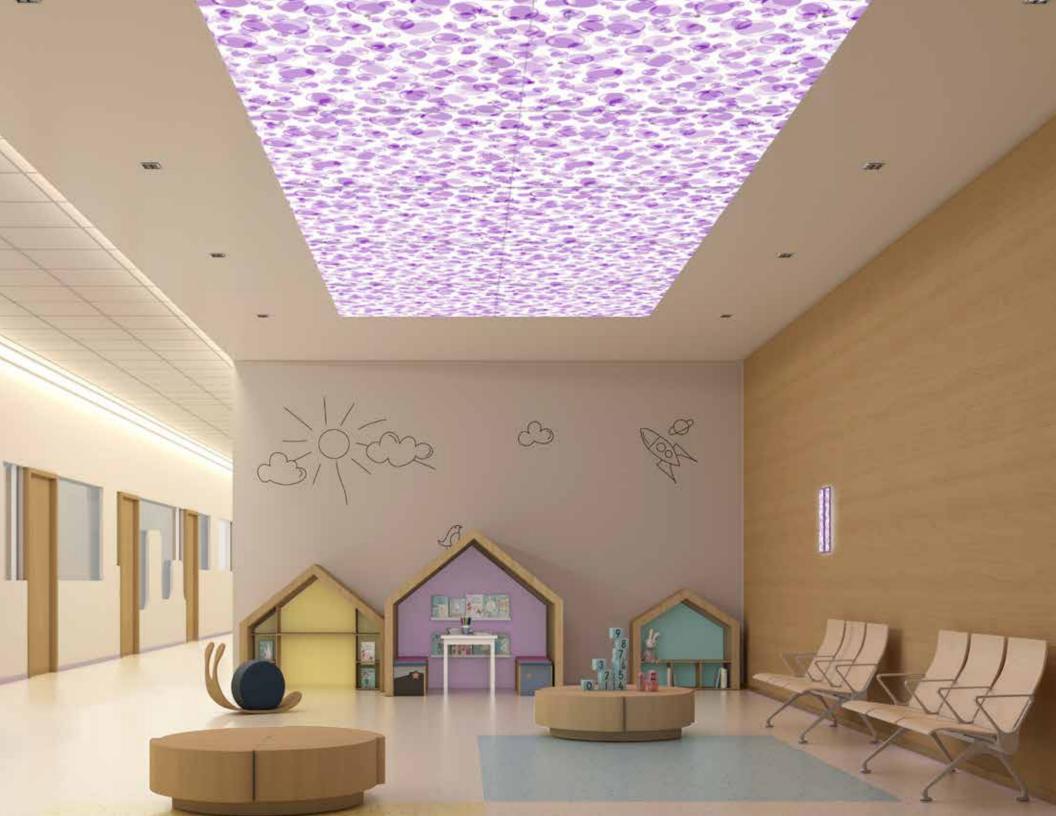

### Bring a sense of calm to your environment

BalancedCare by Axis Lighting understands how biophilic design positively impacts a patient's state of mind by bringing the outdoors in.

Introducing Tranquility Series, a collection of BalancedCare luminaires integrating a range of inspiring images enabling design freedom and promoting wellness, serenity and faster recovery times.

### Tranquility Series

In healthcare facilities, nature scenes and other imagery are known to lessen anxiety, improve mood and enable shorter hospital stays. There are opportunities for "positive distractions" by bringing in playful, colorful images to an otherwise stressful environment.

## A sense of calm

Tranquility Series leverages a wide variety of uplifting, aesthetic images seamlessly applied over BalancedCare luminaire optics. The aim is to reduce stress and foster healthier outcomes.

## Tranquility Series Graphics Gallery

Naturally, the lighting should enhance the space while providing a sense of calm or a boost of energy, depending on the mood you're trying to create. There are opportunities for 'positive distractions' through color changing lighting, illuminated panels, and nature graphics.