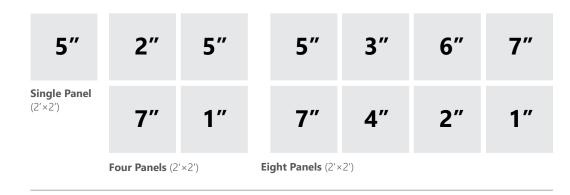

Single Panel  $(2' \times 2')$ 

Four Panels (2'×2')

**Eight Panels** (2'×2')

Enjoy the final installation!