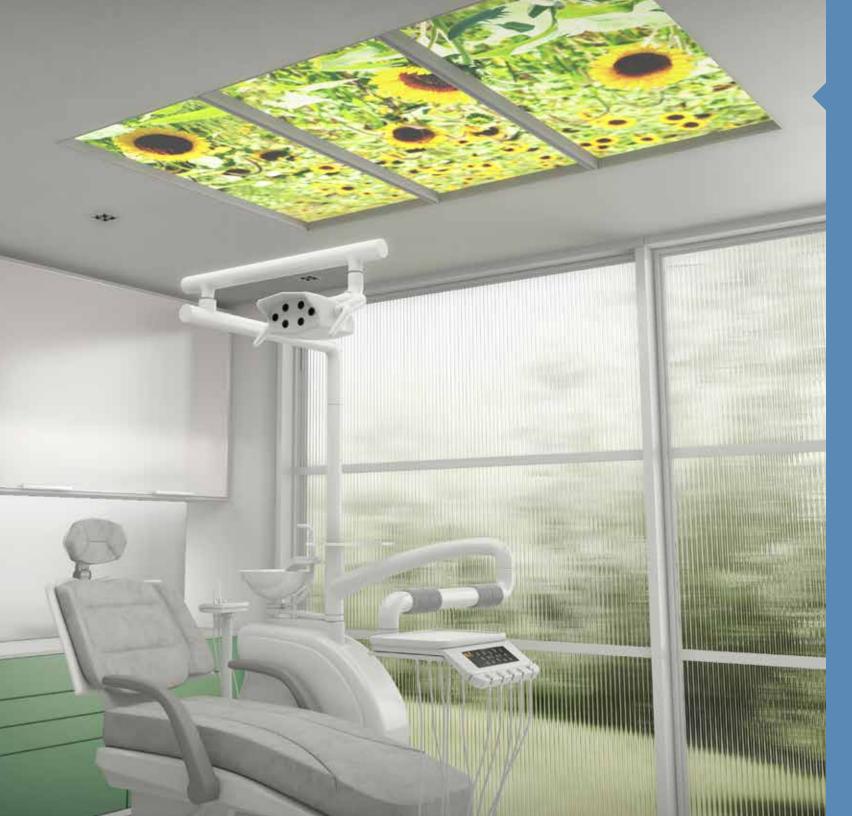

## Patent Pending Drop Lens

Our patent pending Drop Lens is unlike any other luminaire in the healthcare sector. With its 2'x2' footprint, crisp corners and uniform glow, it lets you design stunning luminous ceilings by playing with illuminated volumes. While adding interest to the ceiling line, Drop Lens also adds a layer of brightness to adjacent ceilings and walls. Tranquility Drop Lens configurations feature wrap-around imagery and a choice of eight lens depths.

### **Exclusive 3D optics ideal** for creating distinctive luminous ceilings

Create a 3D ceiling that captivates and inspires. Play with the different lens depths to deliver a fresh, unique approach to the ceiling profile.

### **Design Flexibility**

The Drop Lens family provides design flexibility, with lens options from flush to 7" depths. These can be field adjusted, to complement any application and add 3D interest to the ceiling.