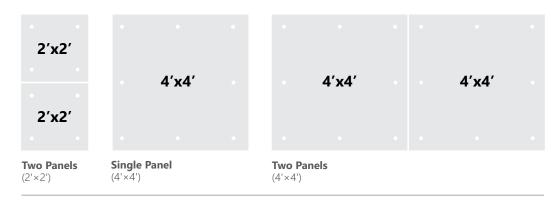

### Decide on your layout

The Overlay Grid conceals the T-bar, so a single image can cover a multi-unit array. It comes in two sizes 2'x2' and 4'x4'.

(2'×2')

**Two Panels**  $(4' \times 4')$ 

Enjoy the final installation!