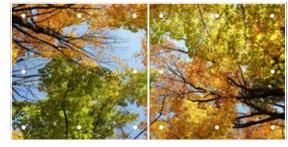

## Patent Pending Drop Lens

Our patent pending Drop Lens is unlike any other luminaire in the healthcare sector. With its 2'x2' footprint, crisp corners and uniform glow, it lets you design stunning luminous ceilings by playing with illuminated volumes. While adding interest to the ceiling line, Drop Lens also adds a layer of brightness to adjacent ceilings and walls. Tranquility Drop Lens configurations feature wrap-around imagery and a choice of eight lens depths.

### **Design Flexibility**

The Drop Lens family provides design flexibility, with lens options from flush to 7" depths. These can be field adjusted, to complement any application and add 3D interest to the ceiling.