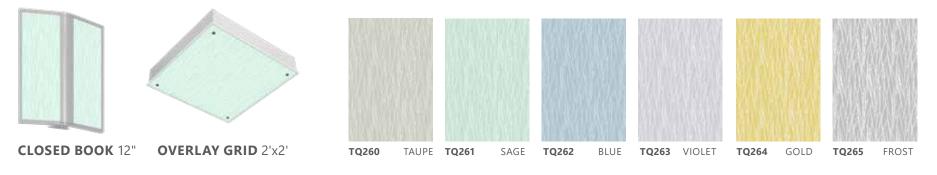

# Overlay Grid

Overlay Grid lends itself to creating a central luminous ceiling as a focal point. With its minimalist square form, flush appearance and uniformly lit diffuser that conceals the grid, this Tranquility luminaire features dimmable ambient lighting while transforming multi-unit graphics into a single, continuous image.

## **Clean, uninterrupted appearance**

- > 2'x2', 4'x4' Dimensions
- > Recessed housings suited to shallow plenums:
  - 2'x2': 3 1/2" deep
  - 4'x4': 5 1/8" deep
- > Output: 2'x2' 4000 lumens\*, 4'x4' 8000 lumens\*
- > Compatible with 9/16" and 15/16" grids

**OVERLAY GRID** BCTQG 2'x2'

**OVERLAY GRID** BCTQG 4'x4'

Clean appearance when installed side-by-side, fully concealing T-bars. Decorative fasteners made of brushed aluminum.