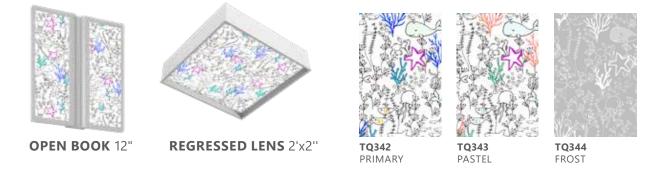

# Regressed Lens

Features an elegantly regressed lens that suggests a skylight appearance. Choose from two Regressed Lens options to provide a low profile, elegant architectural effect. When coupled with a beautiful designer pattern, it appears to float in the ceiling.

**REGRESSED LENS** 2'×2' (BCTQR) SHOWN

## **Skylight appearance**

- > Regressed lens to enhance skylight effect
- > Easy-to-remove lift'n'shift lens no visible latches
- > 2'×2': 2100 lumens\*, fits 15/16" and 1.5" grids
- > 2'×4': 5400 lumens\*, fits 15/16" and 1.5" grids

**REGRESSED LENS** BCTQR 2'x2'

**REGRESSED LENS** BCTQR 2'x4'