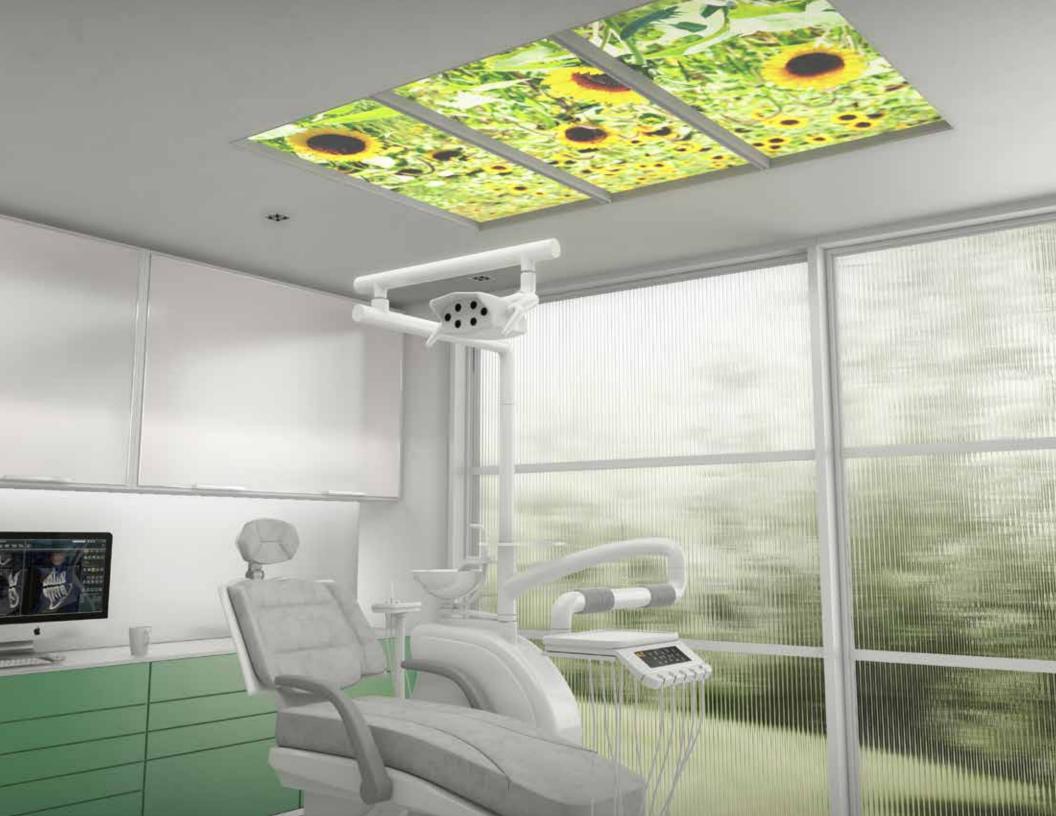

## Patent Pending Drop Lens

Our patent pending Drop Lens is unlike any other luminaire in the healthcare sector. With its 2'x2' footprint, crisp corners and uniform glow, it lets you design stunning luminous ceilings by playing with illuminated volumes. While adding interest to the ceiling line, Drop Lens also adds a layer of brightness to adjacent ceilings and walls. Tranquility Drop Lens configurations feature wrap-around imagery and a choice of eight lens depths.

### **Exclusive 3D optics ideal** for creating distinctive luminous ceilings

Create a 3D ceiling that captivates and inspires. Play with the different lens depths to deliver a fresh, unique approach to the ceiling profile.

### **Design Flexibility**

The Drop Lens family provides design flexibility, with lens options from flush to 7" depths. These can be field adjusted, to complement any application and add 3D interest to the ceiling.