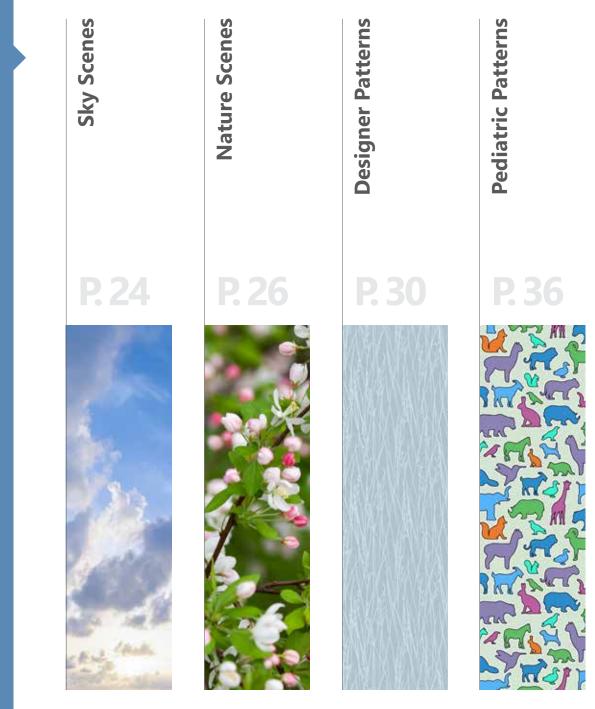

### CONTENTS

| Overview                 | 2  |  |  |
|--------------------------|----|--|--|
| Product Families         |    |  |  |
| Patent pending Drop Lens | 4  |  |  |
| Overlay Grid             | 8  |  |  |
| Regressed Lens           | 12 |  |  |
| Tranquility Sconces      | 16 |  |  |
| Image Library            |    |  |  |
| Imagery at a glance      | 23 |  |  |
| Sky Scenes               | 24 |  |  |
| Nature Scenes            | 26 |  |  |
| Designer Patterns        | 30 |  |  |
| Pediatric Patterns       | 36 |  |  |
| Custom Images            | 42 |  |  |
| Listing and Technology   |    |  |  |

# Sky Scenes

Choose from 12 different sky scenes to explore and admire.

DROP LENS 2'×2' (BCTQD) SHOWN

24 BalancedCare<sup>™</sup> | Tranquility Series

TQ100

CLOUDS TQ101

CLOUDS

TQ103

# Nature Scenes

Choose from 36 different nature scenes to explore and admire.

**OVERLAY GRID** 4'×4' (BCTQG) SHOWN

26 BalancedCare<sup>™</sup> | Tranquility Series

TREES AND CLOUDS TQ119

TREES AND CLOUDS TQ120

# Designer Patterns

Choose from 12 textures designed to complement any interior. Then select a hue for your preferred texture in the following pages.

REGRESSED LENS 2'×2' (BCTQR) AND SCONCE OPEN BOOK 18" (BCSOTQ) SHOWN

# Pediatric Patterns

Choose from these nine themes ideally suited to pediatric care facilities. Then select a hue for your preferred theme in the following pages.

REGRESSED LENS 2'×2' & 2'X4' (BCTQR) AND CLOSED BOOK SCONCE 24" (BCSCTQ) SHOWN