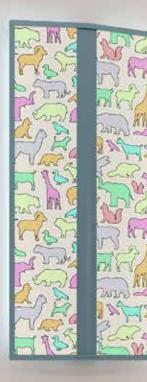

# Pediatric Patterns

Choose from these nine themes ideally suited to pediatric care facilities. Then select a hue for your preferred theme in the following pages.

REGRESSED LENS 2'×2' & 2'X4' (BCTQR) AND CLOSED BOOK SCONCE 24" (BCSCTQ) SHOWN

BALLOONS

BUBBLES

BUTTERFLY TANGLE