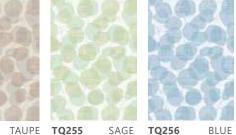

#### **EUCALYPTUS**

TQ258

TEAL

BOX 12"

DROP LENS 2'x2'

TQ254

TAUPE **TQ255** SAGE

TQ256