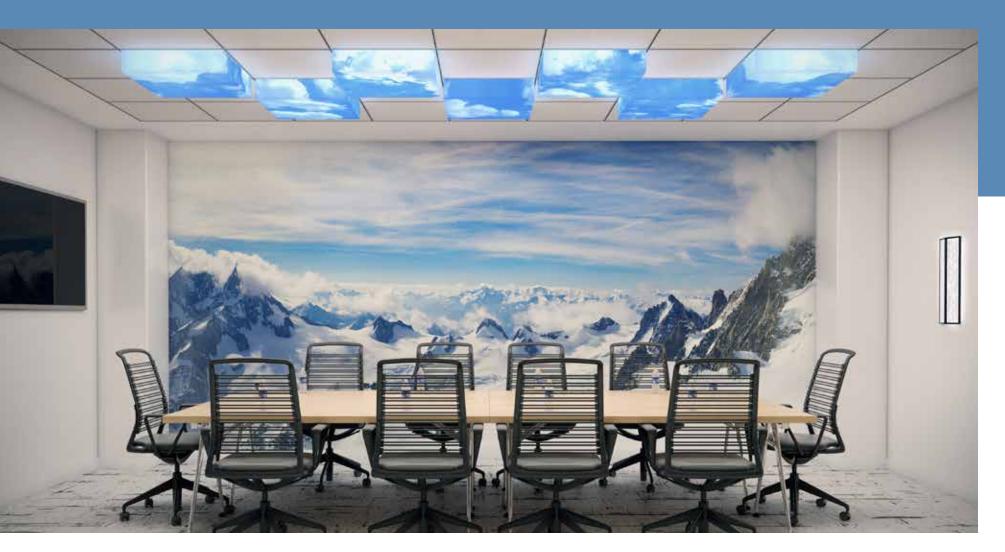

# Overlay Grid

Overlay Grid lends itself to creating a central luminous ceiling as a focal point. With its minimalist square form, flush appearance and uniformly lit diffuser that conceals the grid, this Tranquility luminaire features dimmable ambient lighting while transforming multi-unit graphics into a single, continuous image.

## **Clean, uninterrupted appearance**

- > 2'x2', 4'x4' Dimensions
- > Recessed housings suited to shallow plenums:
  - 2'x2': 3 1/2" deep
  - 4'x4': 5 1/8" deep
- > Output: 2'x2' 4000 lumens\*, 4'x4' 8000 lumens\*
- > Compatible with 9/16" and 15/16" grids