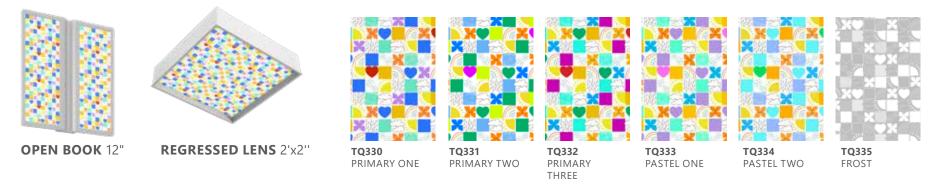

# Designer Patterns

Choose from 12 textures designed to complement any interior. Then select a hue for your preferred texture in the following pages.

REGRESSED LENS 2'×2' (BCTQR) AND SCONCE OPEN BOOK 18" (BCSOTQ) SHOWN

### CHECKS

GEO

MOSAIC

\*These examples are for illustration only. All graphics can be used in all Tranquility luminaires

#### **STARBURST**

DOTTIE

HATCHED

\*These examples are for illustration only. All graphics can be used in all Tranquility luminaires

### LINEN

ROPE

LEAVES

\*These examples are for illustration only. All graphics can be used in all Tranquility luminaires

#### **EUCALYPTUS**

TQ258

TEAL

BOX 12"

DROP LENS 2'x2'

TQ254

TAUPE **TQ255** SAGE

TQ256

TQ257

GOLD TQ259

#### MEADOW

SUCCULENT