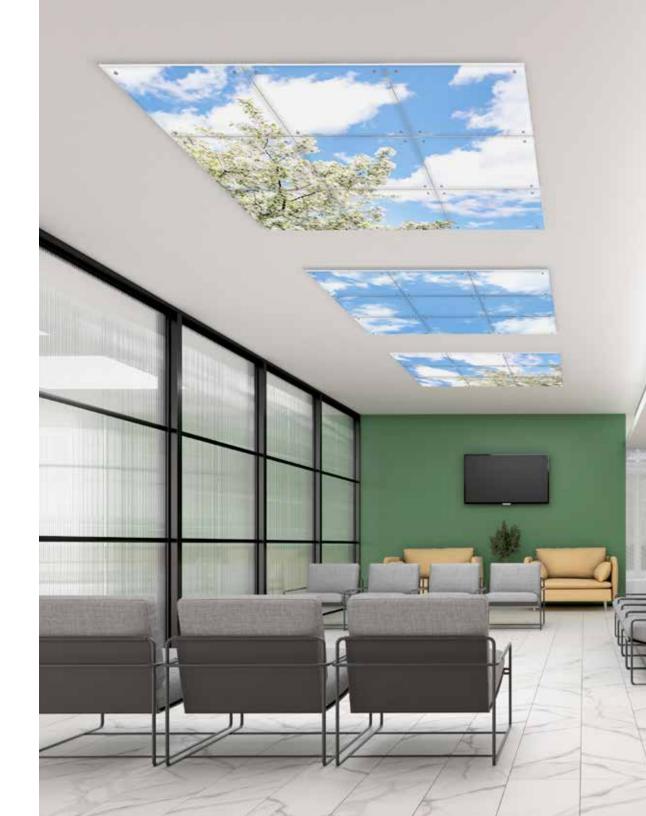

## Patent Pending Drop Lens

Our patent pending Drop Lens is unlike any other luminaire in the healthcare sector. With its 2'x2' footprint, crisp corners and uniform glow, it lets you design stunning luminous ceilings by playing with illuminated volumes. While adding interest to the ceiling line, Drop Lens also adds a layer of brightness to adjacent ceilings and walls. Tranquility Drop Lens configurations feature wrap-around imagery and a choice of eight lens depths.

### **Exclusive 3D optics ideal** for creating distinctive luminous ceilings

Create a 3D ceiling that captivates and inspires. Play with the different lens depths to deliver a fresh, unique approach to the ceiling profile.

### **Design Flexibility**

The Drop Lens family provides design flexibility, with lens options from flush to 7" depths. These can be field adjusted, to complement any application and add 3D interest to the ceiling.