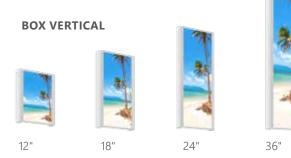

## **Creating soft layers** of light

- Horizontal or vertical orientation, surface mounting in multiple lengths.
- > Amber nightlight option helps with nocturnal wayfinding.
- > Detachable backplate for quick-disconnect and room-side access to driver.
- > Shallow depth:
  - Closed Book 3 1/8"
  - Open Book –2 3/8"
  - Box 2"

# Tranquility wall solutions

In addition, they provide superior design flexibility. With four sizes to choose from, Tranquility Sconces can easily be scaled to architectural features. Choose playful graphics that enhance pediatric design or soothing graphics for other areas of the facility.

Also, custom colors and wood finishes are available to enhance the surrounding decor.

**CLOSED BOOK** 

**OPEN BOOK** 

VERTICAL

18"

18"

24"

24"

VERTICAL

12"

12"

36"

36"