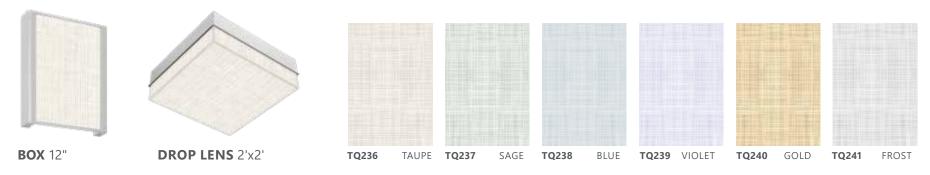

## Patent Pending Drop Lens

Our patent pending Drop Lens is unlike any other luminaire in the healthcare sector. With its 2'x2' footprint, crisp corners and uniform glow, it lets you design stunning luminous ceilings by playing with illuminated volumes. While adding interest to the ceiling line, Drop Lens also adds a layer of brightness to adjacent ceilings and walls. Tranquility Drop Lens configurations feature wrap-around imagery and a choice of eight lens depths.

- > 2'x2' Dimension
- > Lens depths from flush to 7" in 1" increments
- > Recessed housing less than 5" deep
- > 3000 lumens\*
- > Compatible with 9/16" and 15/16" grids

### **Design Flexibility**

The Drop Lens family provides design flexibility, with lens options from flush to 7" depths. These can be field adjusted, to complement any application and add 3D interest to the ceiling.