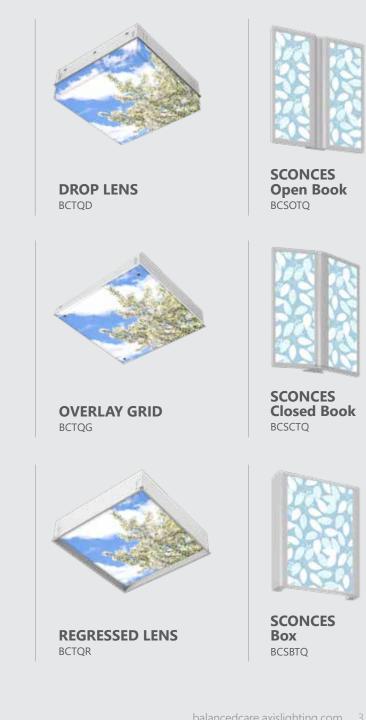

## Patent Pending Drop Lens

Our patent pending Drop Lens is unlike any other luminaire in the healthcare sector. With its 2'x2' footprint, crisp corners and uniform glow, it lets you design stunning luminous ceilings by playing with illuminated volumes. While adding interest to the ceiling line, Drop Lens also adds a layer of brightness to adjacent ceilings and walls. Tranquility Drop Lens configurations feature wrap-around imagery and a choice of eight lens depths.

# Overlay Grid

Overlay Grid lends itself to creating a central luminous ceiling as a focal point. With its minimalist square form, flush appearance and uniformly lit diffuser that conceals the grid, this Tranquility luminaire features dimmable ambient lighting while transforming multi-unit graphics into a single, continuous image.

# Regressed Lens

Features an elegantly regressed lens that suggests a skylight appearance. Choose from two Regressed Lens options to provide a low profile, elegant architectural effect. When coupled with a beautiful designer pattern, it appears to float in the ceiling.

# Tranquility Sconces

Tranquility Sconces let you add soft layers of light to complement any environment. Sconces can be dimmed when desired to provide ambient lighting and wall glow.

## **Creating soft layers** of light

- Horizontal or vertical orientation, surface mounting in multiple lengths.
- > Amber nightlight option helps with nocturnal wayfinding.
- > Detachable backplate for quick-disconnect and room-side access to driver.
- > Shallow depth:
  - Closed Book 3 1/8"
  - Open Book –2 3/8"
  - Box 2"