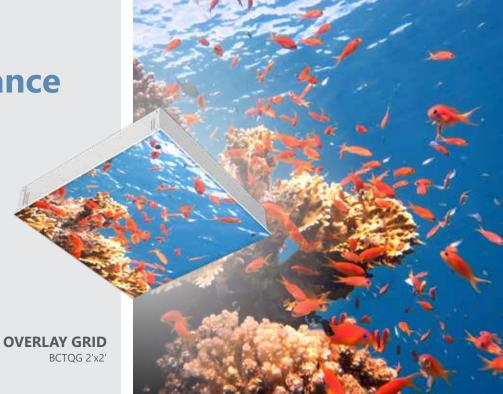

# Overlay Grid

Overlay Grid lends itself to creating a central luminous ceiling as a focal point. With its minimalist square form, flush appearance and uniformly lit diffuser that conceals the grid, this Tranquility luminaire features dimmable ambient lighting while transforming multi-unit graphics into a single, continuous image.

**OVERLAY GRID** BCTQG 2'x2'

**OVERLAY GRID** BCTQG 4'x4'

Clean appearance when installed side-by-side, fully concealing T-bars. Decorative fasteners made of brushed aluminum.