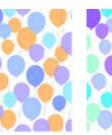

# Pediatric Patterns

Choose from these nine themes ideally suited to pediatric care facilities. Then select a hue for your preferred theme in the following pages.

REGRESSED LENS 2'×2' & 2'X4' (BCTQR) AND CLOSED BOOK SCONCE 24" (BCSCTQ) SHOWN

BALLOONS

BUBBLES

BUTTERFLY TANGLE

#### **BALLOONS**

**TQ301** 

GREEN

BOX 12"

DROP LENS 2'x2'

**TQ300** BLUE

TQ302 PURPLE

**TQ303** PASTEL ONE

TQ304 PASTEL TWO

**TQ305** FROST

**BUBBLES** 