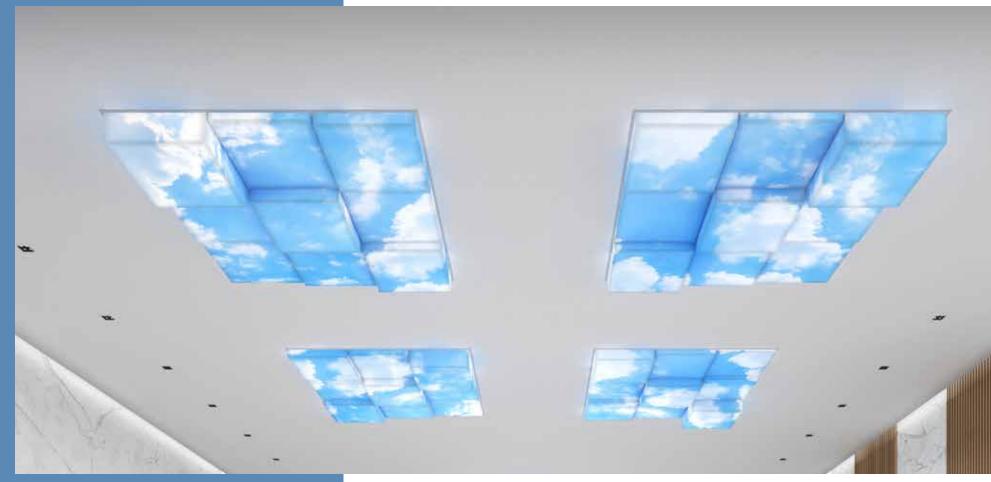

### Bring a sense of calm to your environment

BalancedCare by Axis Lighting understands how biophilic design positively impacts a patient's state of mind by bringing the outdoors in.

Introducing Tranquility Series, a collection of BalancedCare luminaires integrating a range of inspiring images enabling design freedom and promoting wellness, serenity and faster recovery times.

## A sense of calm

Tranquility Series leverages a wide variety of uplifting, aesthetic images seamlessly applied over BalancedCare luminaire optics. The aim is to reduce stress and foster healthier outcomes.

## Patent Pending Drop Lens

Our patent pending Drop Lens is unlike any other luminaire in the healthcare sector. With its 2'x2' footprint, crisp corners and uniform glow, it lets you design stunning luminous ceilings by playing with illuminated volumes. While adding interest to the ceiling line, Drop Lens also adds a layer of brightness to adjacent ceilings and walls. Tranquility Drop Lens configurations feature wrap-around imagery and a choice of eight lens depths.

### **Exclusive 3D optics ideal** for creating distinctive luminous ceilings

Create a 3D ceiling that captivates and inspires. Play with the different lens depths to deliver a fresh, unique approach to the ceiling profile.